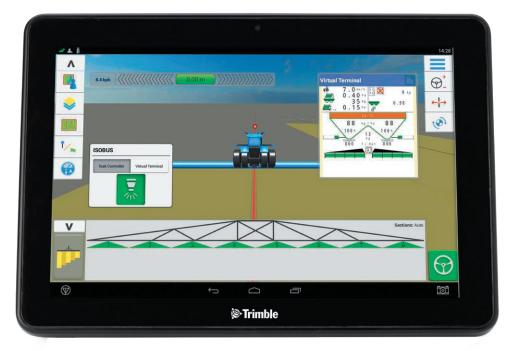

# SCREEN **TMX-2050**

The TMX-2050 display<sup>™</sup>is an advanced multitouch monitor that is installed in the cabin, runs on the Android operating system <sup>™</sup>and seamlessly integrates into your operation. The intuitive interface makes it easy to implement precision farming solutions for both advanced users and newcomers. The easy-to-use TMX-2050 display goes beyond traditional precision farming functions and offers real farm management tools right in the cab.

## BENEFITS OF AGRICULTURE OF PRECISION

- Manual guidance, registration and control of virtual sections
- Compatibility with Trimble auto steering systems®
- ► Automatic headland turning technology NextSwath<sup>w</sup>that optimizes the rotation of the implement in the next pass
- Automatic dose and section control with the Field-IQ system<sup>w</sup> and several industry leading protocols
- ISOBUS virtual terminal for variable rate application control and implement section control
- Wireless data exchange between the field and the office

## Main Features

+ + + + + + + + + +

- Large 31.2 cm high-definition color touch screen
- Tailored tablet-like interface similar to your other mobile devices
- You will be able to choose from several configurations with Precision-IQ~and FmX display software®
- Android platform, allowing you to be prepared for the future
- Robust construction for daily work in the field
- An integrated camera compatible with additional external camera
- Easy to transfer between vehicles