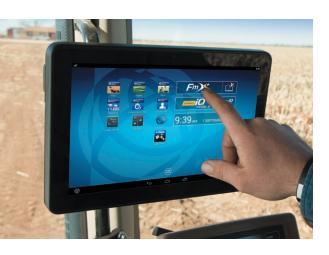

## MOBILE APPS LOCAL

The TMX-2050 display has mobile apps specially designed for the work you need to do. The Android operating system offers you stability and reliability in the same environment used by your current mobile devices. You will be able to access a list of useful applications such as TeamViewer, CoPilot, and many others from local manufacturers or software companies.

## Main Features

+ + + + + + + + + +

- Large 31.2 cm high-definition color touch screen
- Tailored tablet-like interface similar to your other mobile devices
- You will be able to choose from several configurations with Precision-IQ~and FmX display software®
- Android platform, allowing you to be prepared for the future
- Robust construction for daily work in the field
- An integrated camera compatible with additional external camera
- Easy to transfer between vehicles