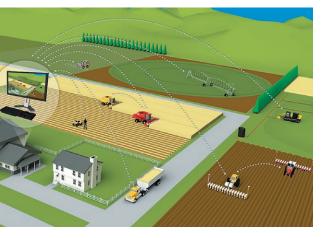

#### AGRICULTURAL

The TMX-2050 display gives you immediate access to the Connected Farm suite of applications<sup>10</sup>, where you can see all your data and your farming operations directly from the cab of the machine. Share data wirelessly between vehicles, or transfer information between the field and the office in real time, and provide your operators with up-to-date, consistent maps and guide lines.

# CONNECTED FARM TIONS

TMX-2050 gives you instant access to the Connected Farm Dashboard: a central hub where you can see the farm-related information you care about.

- local weather forecasts and recent rainfall totals from your farms so you know if you need to irrigate, or apply other inputs
- Check fuel level, oil pressure, battery life and gnostics of the vehicles in your fleet
- Track machine locations and condition, fixed status, and productivity lags across the entire fleet
- pivot irrigation systems and monitor the status of the equipment from the cab
- Locate other vehicle operators to see if they are idle, working, or commuting between jobs
- View maps of farming operations as they are completed in the field