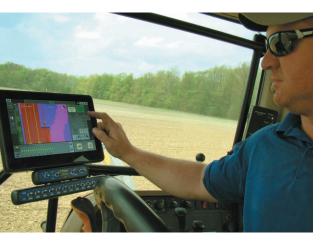

# AVAILABLE ACCURACY LEVELS

Choose the level of accuracy that's right for your farming operation. Trimble provides you with high-performance correction service options that range from basic accuracy levels to high-accuracy levels, and offer a variety of ways to receive corrections. These options are ideal for virtually any location, crop type, field shape, or soil type.

CenterPoint Correction Services®RTX and RangePoint<sup>™</sup>Trimble RTX provide significant performance advantages to the guidance display, increasing the accuracy, performance and profitability of farming operations. Also, Trimble xFill technology<sup>™</sup>allows you to continue receiving RTK corrections and accurate positioning data when the radio link or internet connection is lost.